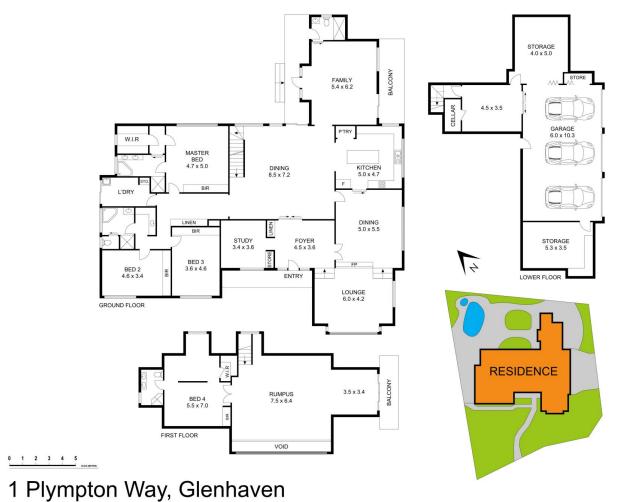

## Lumby Real Estate Since 1968

1 Plympton Way Glenhaven NSW

**□** 4 <del>□</del> 4 <del>□</del>

## 'Merivale'

This master built Binet home, with a perfect northerly aspect, in the exclusive Sandhurst Manor Estate is an outstanding offering.

Set on the high side of the street enjoying panoramic views of the Blue Mountains on a large 966 sqm block.

A flexible living plan provides space for extended family and guests to enjoy this exceptional family home.

Expansive family home with triple car garage
French provincial kitchen
Salt water swimming pool and spa
Low maintenance gardens
Conveniently located close to shops, transport and schools

Kate Lumby 0414 620 222

Winner Australian Sales Campaign of the Year

Type: House Land Size: 966 sqm

View: https://www.lumby.com.au/7951300

**Kate Lumby** 02 9651 2788

Disclaimer: Floor plans and site plans are intended as a guide only. They are not part of any legal document or title and are subject to errors, omission, and inaccuracies and should not be used as reference. Sizes and dimensions are approximate only. Interested parties should make their own enquiries. Floor plan by: Sync Studios Pty Ltd