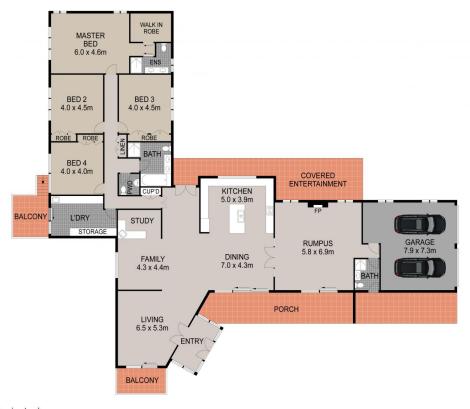

## **Stunning Home on Acreage**

Perfectly presented in a peaceful and prime position within Kenthurst. This family home is immaculate and provides luxury and lifestyle in an ideal location set on 5 acres.

If you have been searching for a turn-key property that is ready to move straight into, this could be the one.

The home has been beautifully renovated throughout with a stunning new kitchen featuring a suite of SMEG appliances. The open-plan design with raked ceilings offers plenty of room for entertaining family and friends. Relax and enjoy views of the fully landscaped grounds that are showcased from all internal aspects of the home.

The home is well set out with a master bedroom en-suite and walk-in-robe, modern bathrooms with quality fittings. A double walk-up garage plus an additional double garage that features extra storage and attached is a large studio or

## 30 Campbell Road, Kenthurst

Disclaimer: Floor Plans and Site plans are intended as a guide only. They are not part of any legal document or title and are subject to errors, oversights and inaccuracies and should not be used as reference. Sizes and dimensions are approximate only. Interested parties should make their own enquiries.