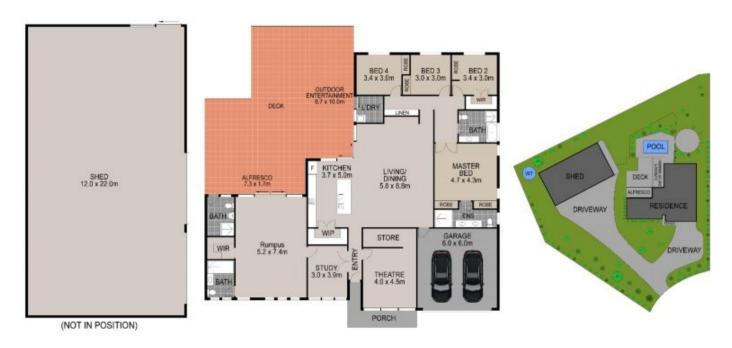

168 acres of private 'Riverview Hills Estate' community land to enjoy stunning walking tracks and trails with lakes and rolling hills.

A five-bedroom, 4 bathrooms plus study home on 1 acre

## 6 Aristida Avenue, Cattai

Disclaimer: Floor Plans and Site plans are intended as a guide only. They are not part of any legal document or title and are subject to errors, oversights and inaccuracies and should not be used as reference. Sizes and dimensions are approximate only. Interested parties should make their own enquiries.