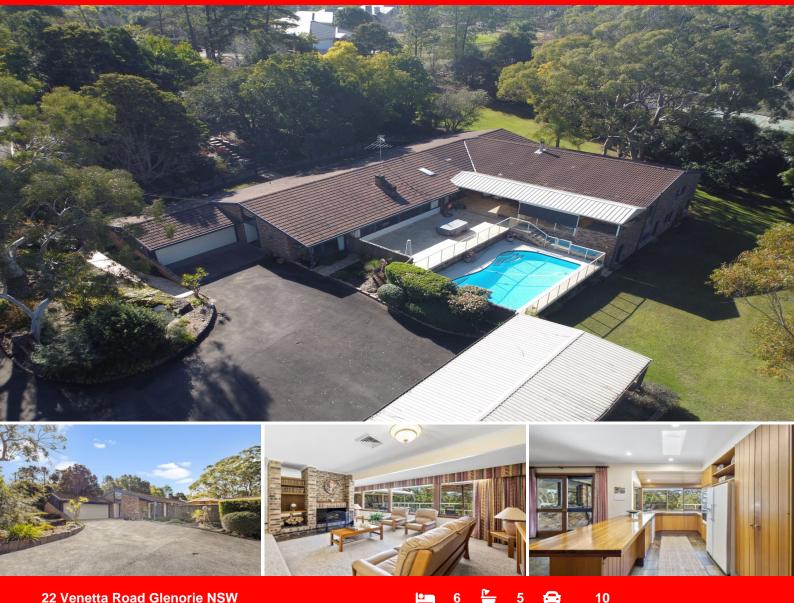

### 22 Venetta Road Glenorie NSW

## 'Family Entertainer'

Welcome home to 22 Venetta Road Glenorie. Well positioned in a highly sought after street in a tranquil setting.

This spacious light filled family home is ready for a large or growing family, it is an entertainer's dream with a bar flowing onto covered alfresco with barbeque and spa, sauna, overlooking a stunning sparkling inground swimming pool, ready for family and friends to enjoy.

Solidly built and well-designed with multiple generous-sized living areas with 6 bedrooms that all enjoy a beautiful garden view.

The master bedroom with a large walk in robe and ensuite is the perfect sanctuary to retreat to.

Large family rumpus/games room is complete with combustion fire keeping your family cosy in winter.