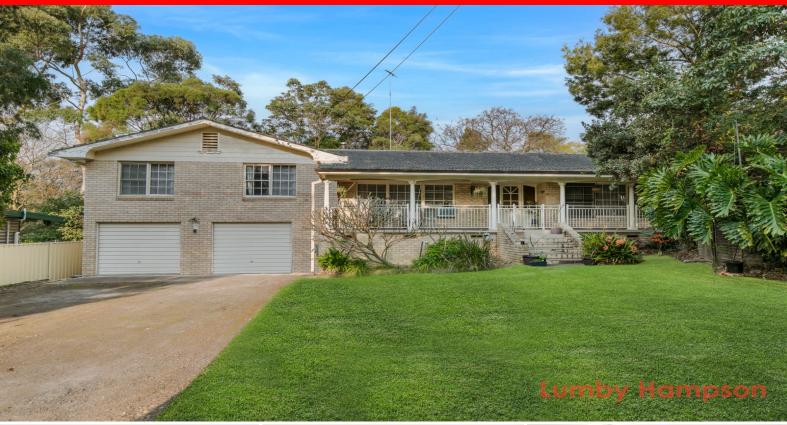

## 'Diamond in the Rough' 929 sqm'

Well positioned in the heart of Galston Village set back on a 929sqm block, this split-level home gives an ideal blank canvas to renovate and make this your own, capitalising on your investment.

This home offers 4 bedrooms, 2 bathrooms and a separate teenage retreat.

With a covered front verandah and balcony to the rear, there are multiple areas to relax and unwind.

An abundance of space with a 4 car garage with under house storage. Nestled amongst the lush greenery of Galston with established easy care gardens, this property offers a tranquil and peaceful setting with a generous size backyard for children to play. Wake up to the privacy and seclusion that this property provides.