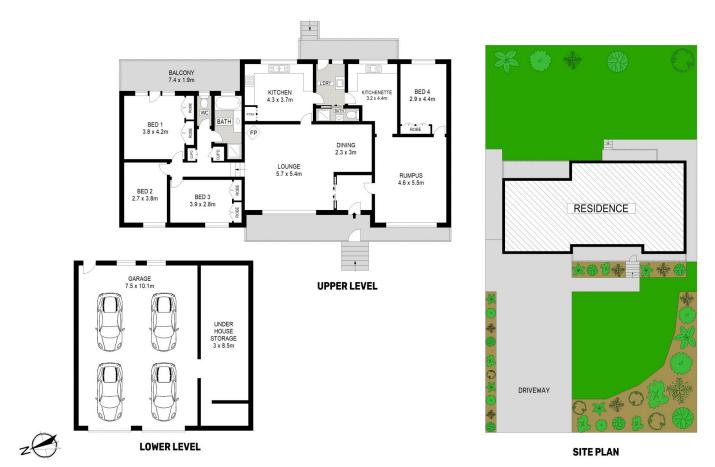

## 'Diamond in the Rough' 929 sqm'

Well positioned in the heart of Galston Village set back on a 929sqm block, this split-level home gives an ideal blank canvas to renovate and make this your own, capitalising on your investment.

This home offers 4 bedrooms, 2 bathrooms and a separate teenage retreat.

With a covered front verandah and balcony to the rear, there are multiple areas to relax and unwind.

An abundance of space with a 4 car garage with under house storage. Nestled amongst the lush greenery of Galston with established easy care gardens, this property offers a tranquil and peaceful setting with a generous size backyard for children to play. Wake up to the privacy and seclusion that this property provides.