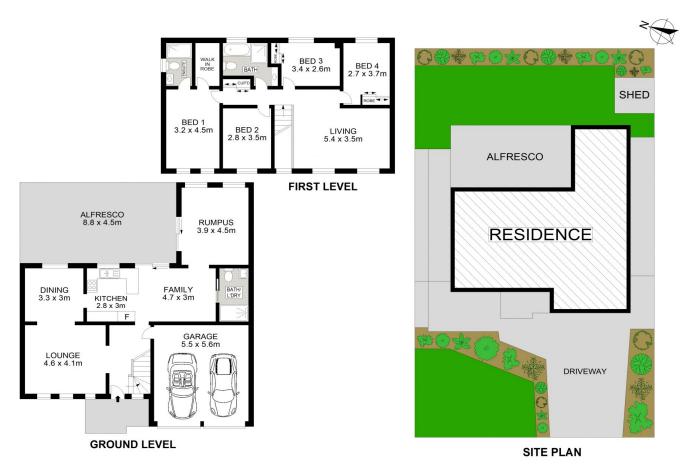

## 'Stunning family home on 450sqm'

Welcome home...

This magnificent property is a true gem, offering the perfect blend of modern comfort, practical and elegant Belvale design with easy care living, all within the most prime location in the heart of Kellyville well positioned on a 450 sqm parcel of land.

The gourmet kitchen with stone benchtops and Bosch appliances flows into meals area adjoining rumpus room having the added convenience of a full bathroom downstairs.

The spacious living areas and formal dining are bathed in natural light, creating an inviting ambience for family gatherings both indoors and out in your covered entertaining area that can be utilized all year round.

Upstairs you are met with a generously sized rumpus area

\$1,600,000

Type : House Land Size : 450 sqm

View: https://www.lumby.com.au/7950949

**Kate Lumby** 02 9651 2788

25 Langford Smith Close, KELLYVILLE

Dimensions are approximate. All information contained herein is gathered from sources we believe reliable. However, we cannot guarantee its accuracy and interested persons should rely on their own enquiries