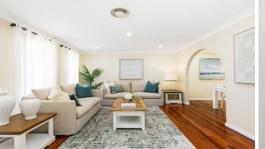

The gourmet kitchen with stone benchtops and Bosch appliances flows into meals area adjoining rumpus room having the added convenience of a full bathroom downstairs.

The spacious living areas and formal dining are bathed in natural light, creating an inviting ambience for family gatherings both indoors and out in your covered entertaining area that can be utilized all year round.