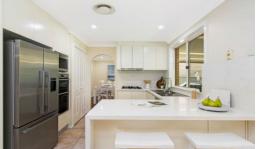

The gourmet kitchen with stone benchtops and Bosch appliances flows into meals area adjoining rumpus room having the added convenience of a full bathroom downstairs.

The spacious living areas and formal dining are bathed in natural light, creating an inviting ambience for family gatherings both indoors and out in your covered entertaining area that can be utilized all year round.