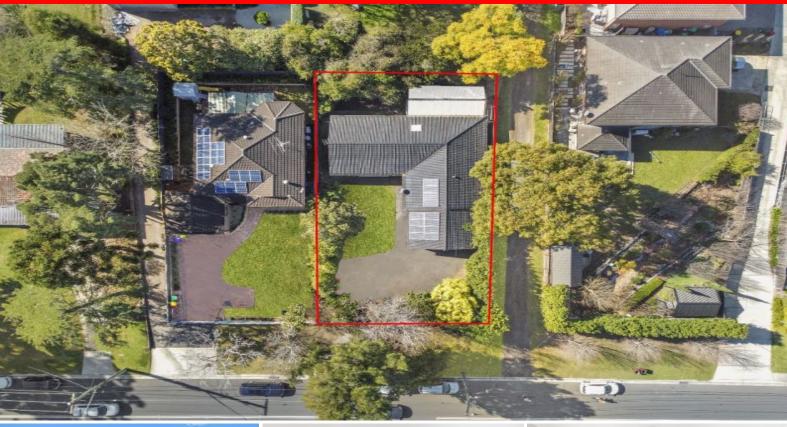

## Lumby Real Estate Since 1968

16 Arcadia Road Galston NSW

🛌 4 ≒ 2 😭 4

Type : House Land Size : 715 sqm

View: https://www.lumby.com.au/7950864

**Kate Lumby** 02 9651 2788