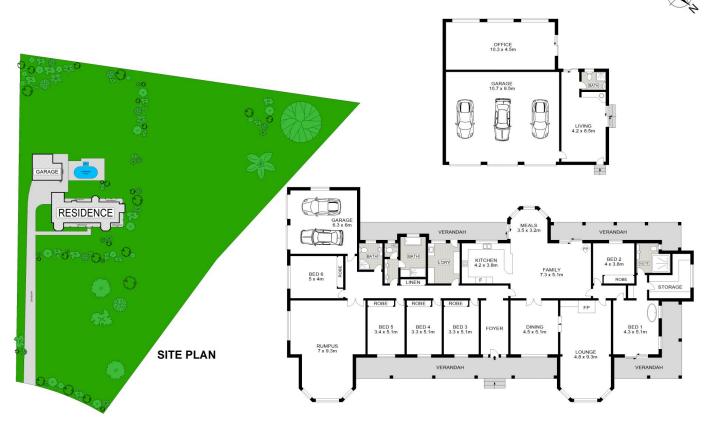

| Гуре      | : House       |    |
|-----------|---------------|----|
| Land Size | : 19991.5 sqm |    |
| N /*      | 1 4 11 1      | /- |

View : https://www.lumby.com.au/7949775

5

Kate Lumby 02 9651 2788