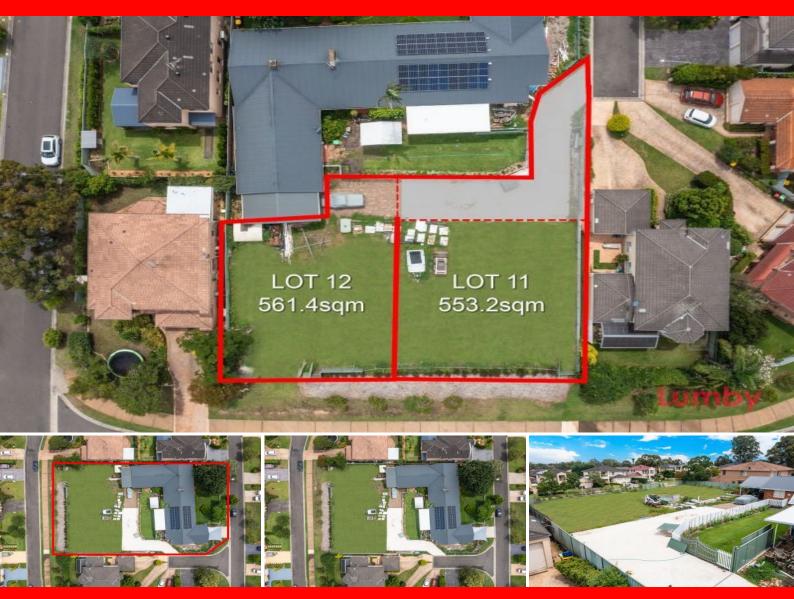

#### Vacant Land to Build Your Dream Home

Location, Location, Location

2 level easy build vacant blocks of land are now available to choose from.

A prime opportunity to secure: Lot 11 - 553.2sqm Lot 12 - 561.4sqm

Perfectly positioned in the heart of the well-established Kellyville precinct land zoned R3 medium density.

Well positioned in a family friendly neighborhood that provides a lifestyle of convenience.

An excellent opportunity to capitalize on and build your dream home!

Buy one or two for investment or extended family.

#### For Sale

| Туре      | : House                            |
|-----------|------------------------------------|
| Land Size | : 553 sqm                          |
| View      | : https://www.lumby.com.au/7930509 |