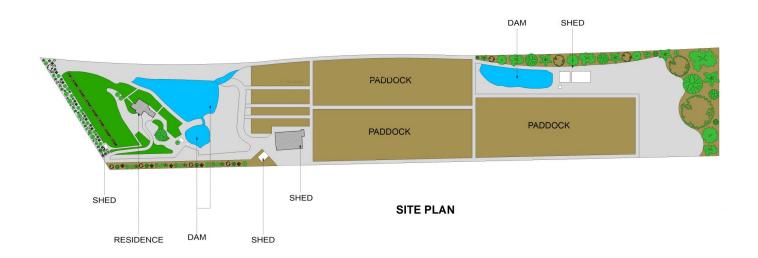

Perfect to operate your business from and enjoy the multiple income streams and future growth.

Large working shed with cool room, 3 phrase power plus 3 dams. The storage shed has an inbuilt coolroom whilst the second shed can be used for offices and logistics areas. The growing area is irrigated from its own dam and all water is recycled back onto the property. The entire system is designed to be environmentally friendly and