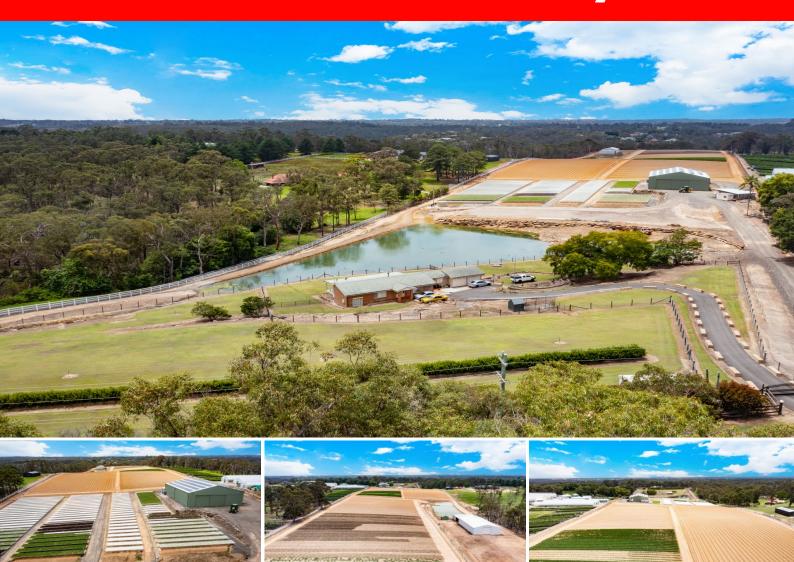

## 25 Pristine Arable Acres

Discover the potential of 25 pristine acres of arable farm land!

Cultivate your dreams in this fertile oasis, perfect for sustainable agriculture. Unleash your creativity and innovation on this blank canvas. Harvest this opportunity to grow your vision and thrive with high yield returns. This income producing property is ready for your investment to grow!

Perfect to operate your business from and enjoy the multiple income streams and future growth.

Large working shed with cool room, 3 phrase power plus 3 dams. The storage shed has an inbuilt coolroom whilst the second shed can be used for offices and logistics areas. The growing area is irrigated from its own dam and all water is recycled back onto the property. The entire system is designed to be environmentally friendly and