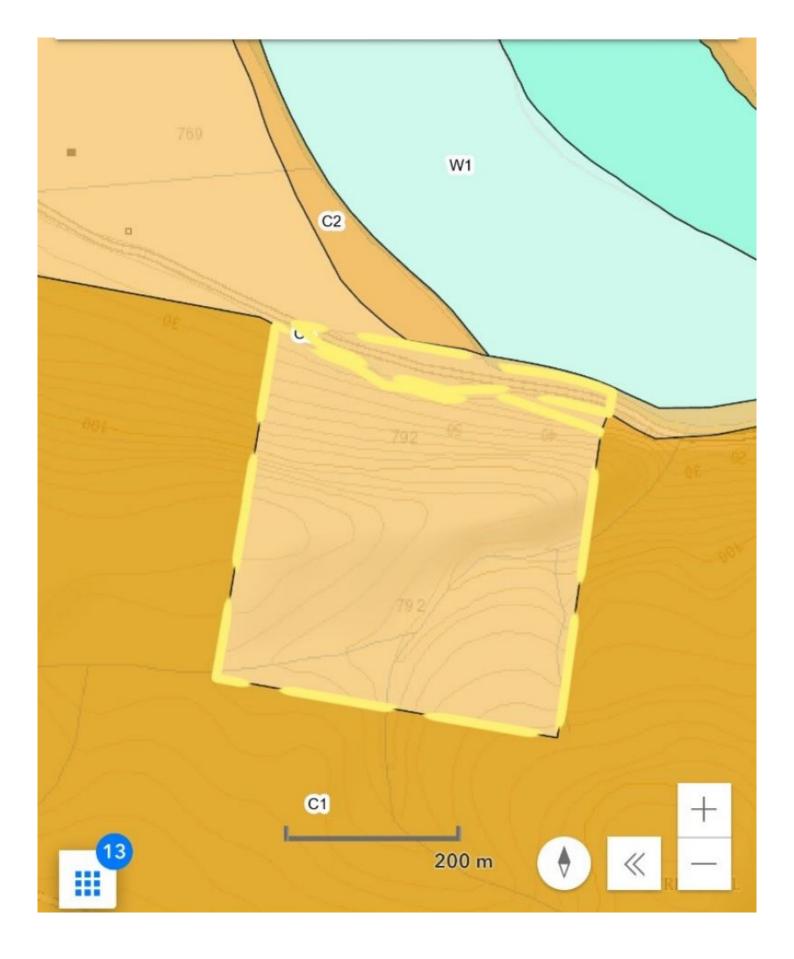

Lot 47 has approximately two arable acres and Lot 3 has river access and a dilapidated jetty that can be reconstructed and add enormous value to this great parcel.

Enjoy weekends with the family in this peaceful, tranquil and natural environment.