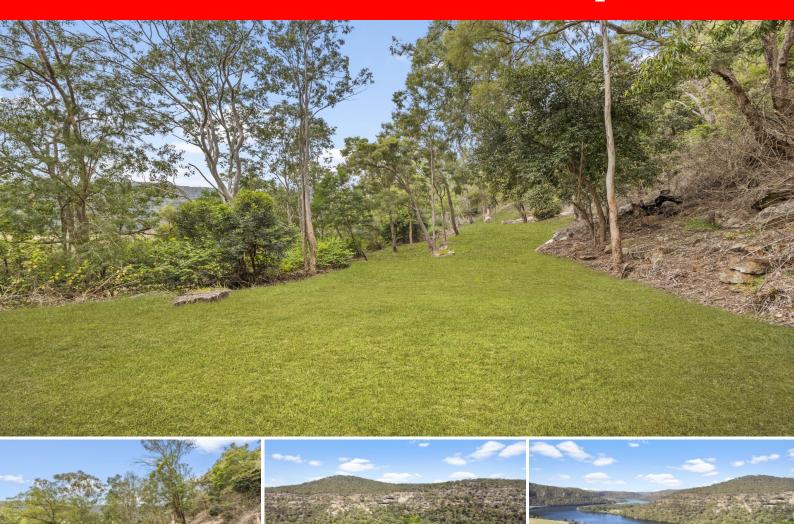

## 40 acres on 2 titles with river access

Primely positioned to build and create your dream lifestyle.

With breathtaking sweeping water views across the Hawkesbury River.

This 40 acre parcel of land is set on 2 titles giving you direct access to the river.

Lot 47 has approximately two arable acres and Lot 3 has river access and a dilapidated jetty that can be reconstructed and add enormous value to this great parcel.

Enjoy weekends with the family in this peaceful, tranquil and natural environment.

Build a 'get-a-way' home or architectural design a home to captures the views and stunning scenery and wildlife.

An eclectic array of bird life surround, with echidnas,

Type: Land Land Size: 161874 sqm

View: https://www.lumby.com.au/7927852