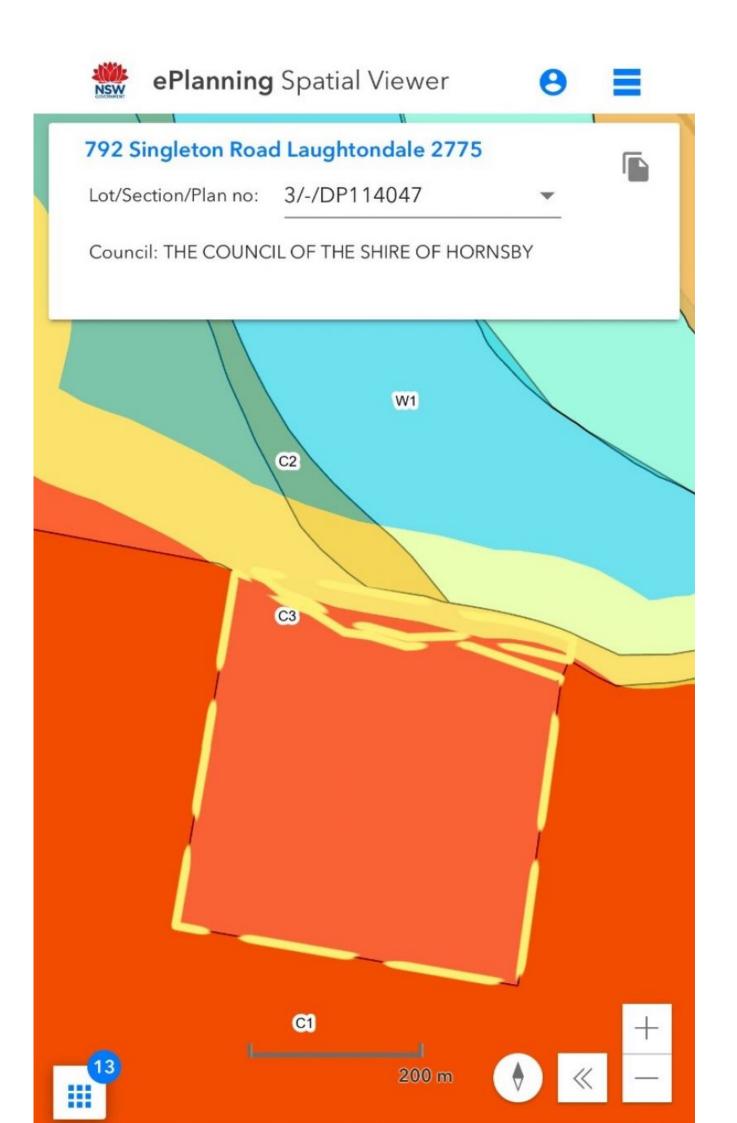

## Lumby Real Estate Since 1968

792 Singleton Road Laughtondale NSW

Lot 47 has approximately two arable acres and Lot 3 has river access and a dilapidated jetty that can be reconstructed and add enormous value to this great parcel.

Enjoy weekends with the family in this peaceful, tranquil and natural environment.